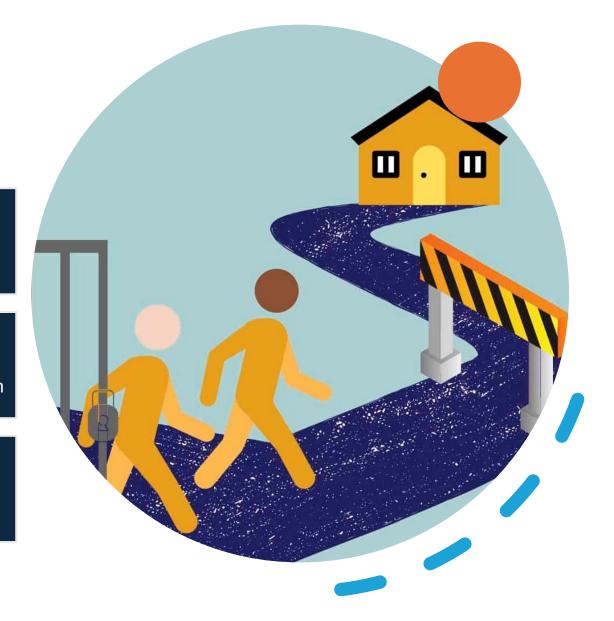

# The simulator replicates real-life scenarios these individuals may encounter.

Finding employment

Securing housing

Identification

Accessing healthcare

Fulfilling legal obligations like meeting with probation officers

Completing requirements for family reunification

Treatment or therapy requirements

Transportation barriers

Connection to reentry & recovery services

#### Goal:

The goal of the re-entry simulation is to foster empathy, awareness, and understanding, while also demonstrating the importance of supportive community resources and services in aiding successful reintegration.