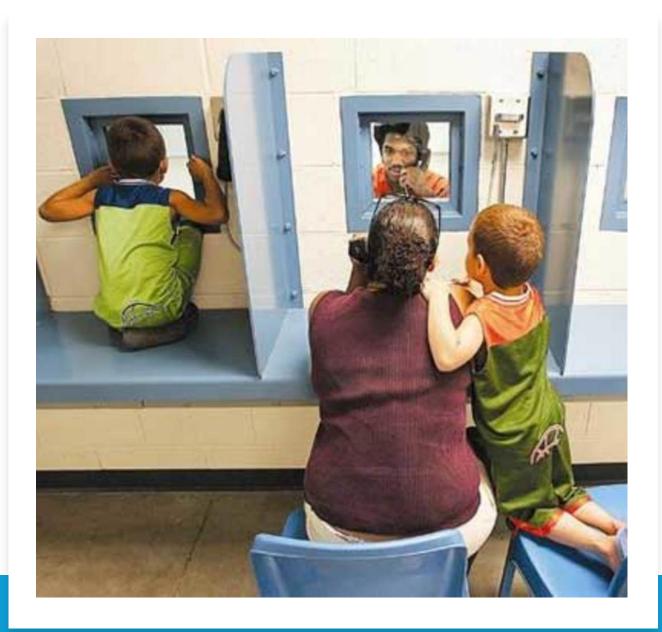

#### LOCATION

Cardinal Services 504 N Bay Dr Warsaw, IN 46580

Lunch will be provided by Salvatori's.

CardinalServices

This simulation event immerses participants in the

challenges faced by those re-entering society after

incarceration. Attendees navigate scenarios related

to employment, housing, and Support, fostering

For questions or more information: rochelle@literecoveryhub.org