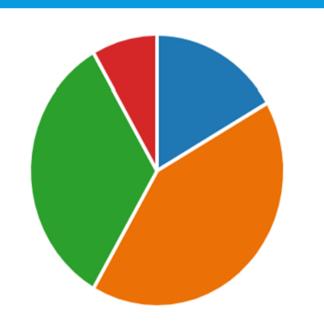

#### Areas of Interest at an Event

Preferred Networking Format for Events

Preferred Educational Structure at Events

2

Workshops (e.g. presentations, ... 7

Panel discussions 4

Keynote speeches

### Speed Networking

### **Informal Mingling**