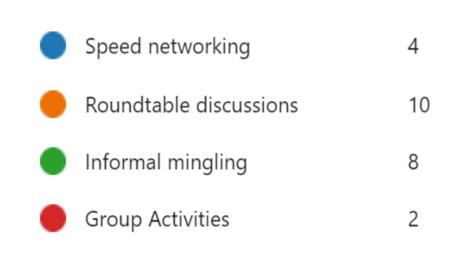

#### Areas of Interest at an Event

Preferred Networking Format for Events

Preferred Educational Structure at Events

2

Workshops (e.g. presentations, ... 7

Panel discussions 4

Keynote speeches

### Speed Networking

### **Informal Mingling**