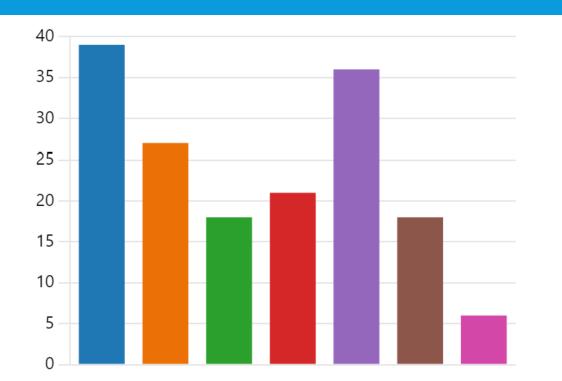

### Factors Impacting Attending an Expo

|   | Networking opportunities       | 39 |
|---|--------------------------------|----|
| • | Educational workshops/seminars | 27 |
|   | Exhibitor booths               | 18 |
| • | Fundraising opportunities      | 21 |
|   | Collaboration opportunities    | 36 |
|   | Volunteer Recruitment          | 18 |
| • | Other                          | 6  |
|   |                                |    |