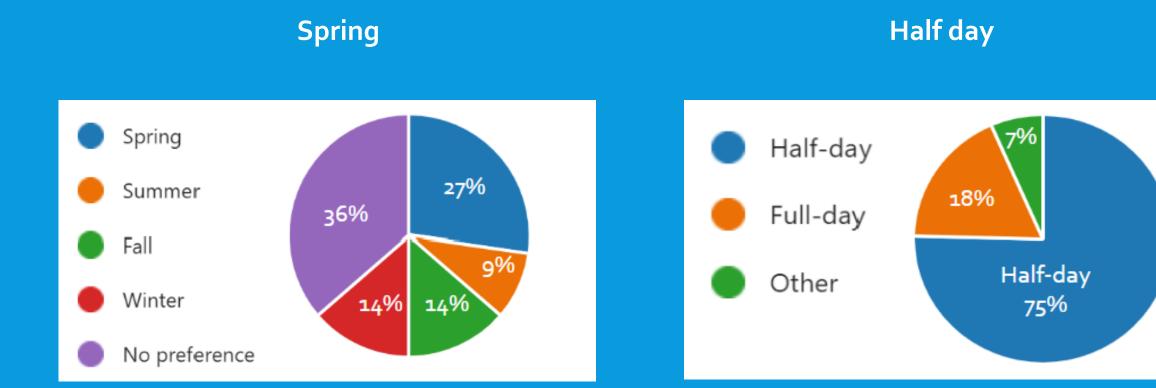

### Factors Impacting Attending an Expo

|   | Networking opportunities       | 39 |
|---|--------------------------------|----|
| • | Educational workshops/seminars | 27 |
|   | Exhibitor booths               | 18 |
| • | Fundraising opportunities      | 21 |
|   | Collaboration opportunities    | 36 |
|   | Volunteer Recruitment          | 18 |
| • | Other                          | 6  |
|   |                                |    |

Participation in the Last 12 Months in an Expo or Community Event?

#### Areas of Interest at an Event

Preferred Networking Format for Events

Preferred Educational Structure at Events

2

Workshops (e.g. presentations, ... 7

Panel discussions 4

Keynote speeches