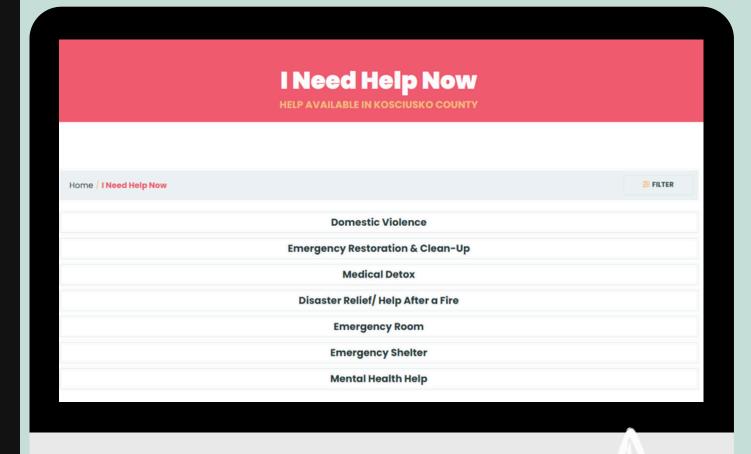

### I Need Help Now

HELP AVAILABLE IN KOSCIUSKO COUNTY

Home / I Need Help Now

**Domestic Violence** 

Emergency Restoration & Clean-Up

Medical Detox

Disaster Relief/ Help After a Fire

**Emergency Room** 

**Emergency Shelter** 

Mental Health Help